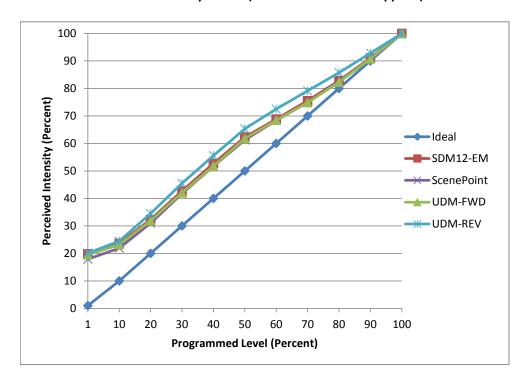

ManufacturerSatcoModelS9110DescriptionA19 LampDriverIntegrated

Nominal Power (W) 10

**Dimming Control** Forward and Reverse

Product Range -

**Test Date** 8/31/2016

| Dimmer Tested Against:              | SDM12-EM | Scenepoint | UDM-FWD | UDM-REV |
|-------------------------------------|----------|------------|---------|---------|
| Pass/Fail                           | Pass     | Pass       | Pass    | Pass    |
| Best-Fit Power Profile:             |          |            |         |         |
| Minimum ON                          | 4        | 4          | 4       | 4       |
| Maximum ON                          | 89       | 92         | 91      | 87      |
| Adjust                              | 100      | 100        | 100     | 100     |
| Light Output Range (vs. non-dimmed) |          |            |         |         |
| Maximum (Perceived)                 | 95.0%    | 95.4%      | 95.1%   | 95.1%   |
| Minimum (Perceived)                 | 18.9%    | 17.1%      | 18.5%   | 19.1%   |
| Minimum (Measured)                  | 3.6%     | 2.9%       | 3.4%    | 3.7%    |

## **Linearity Curves (Best-fit Power Profile Applied):**